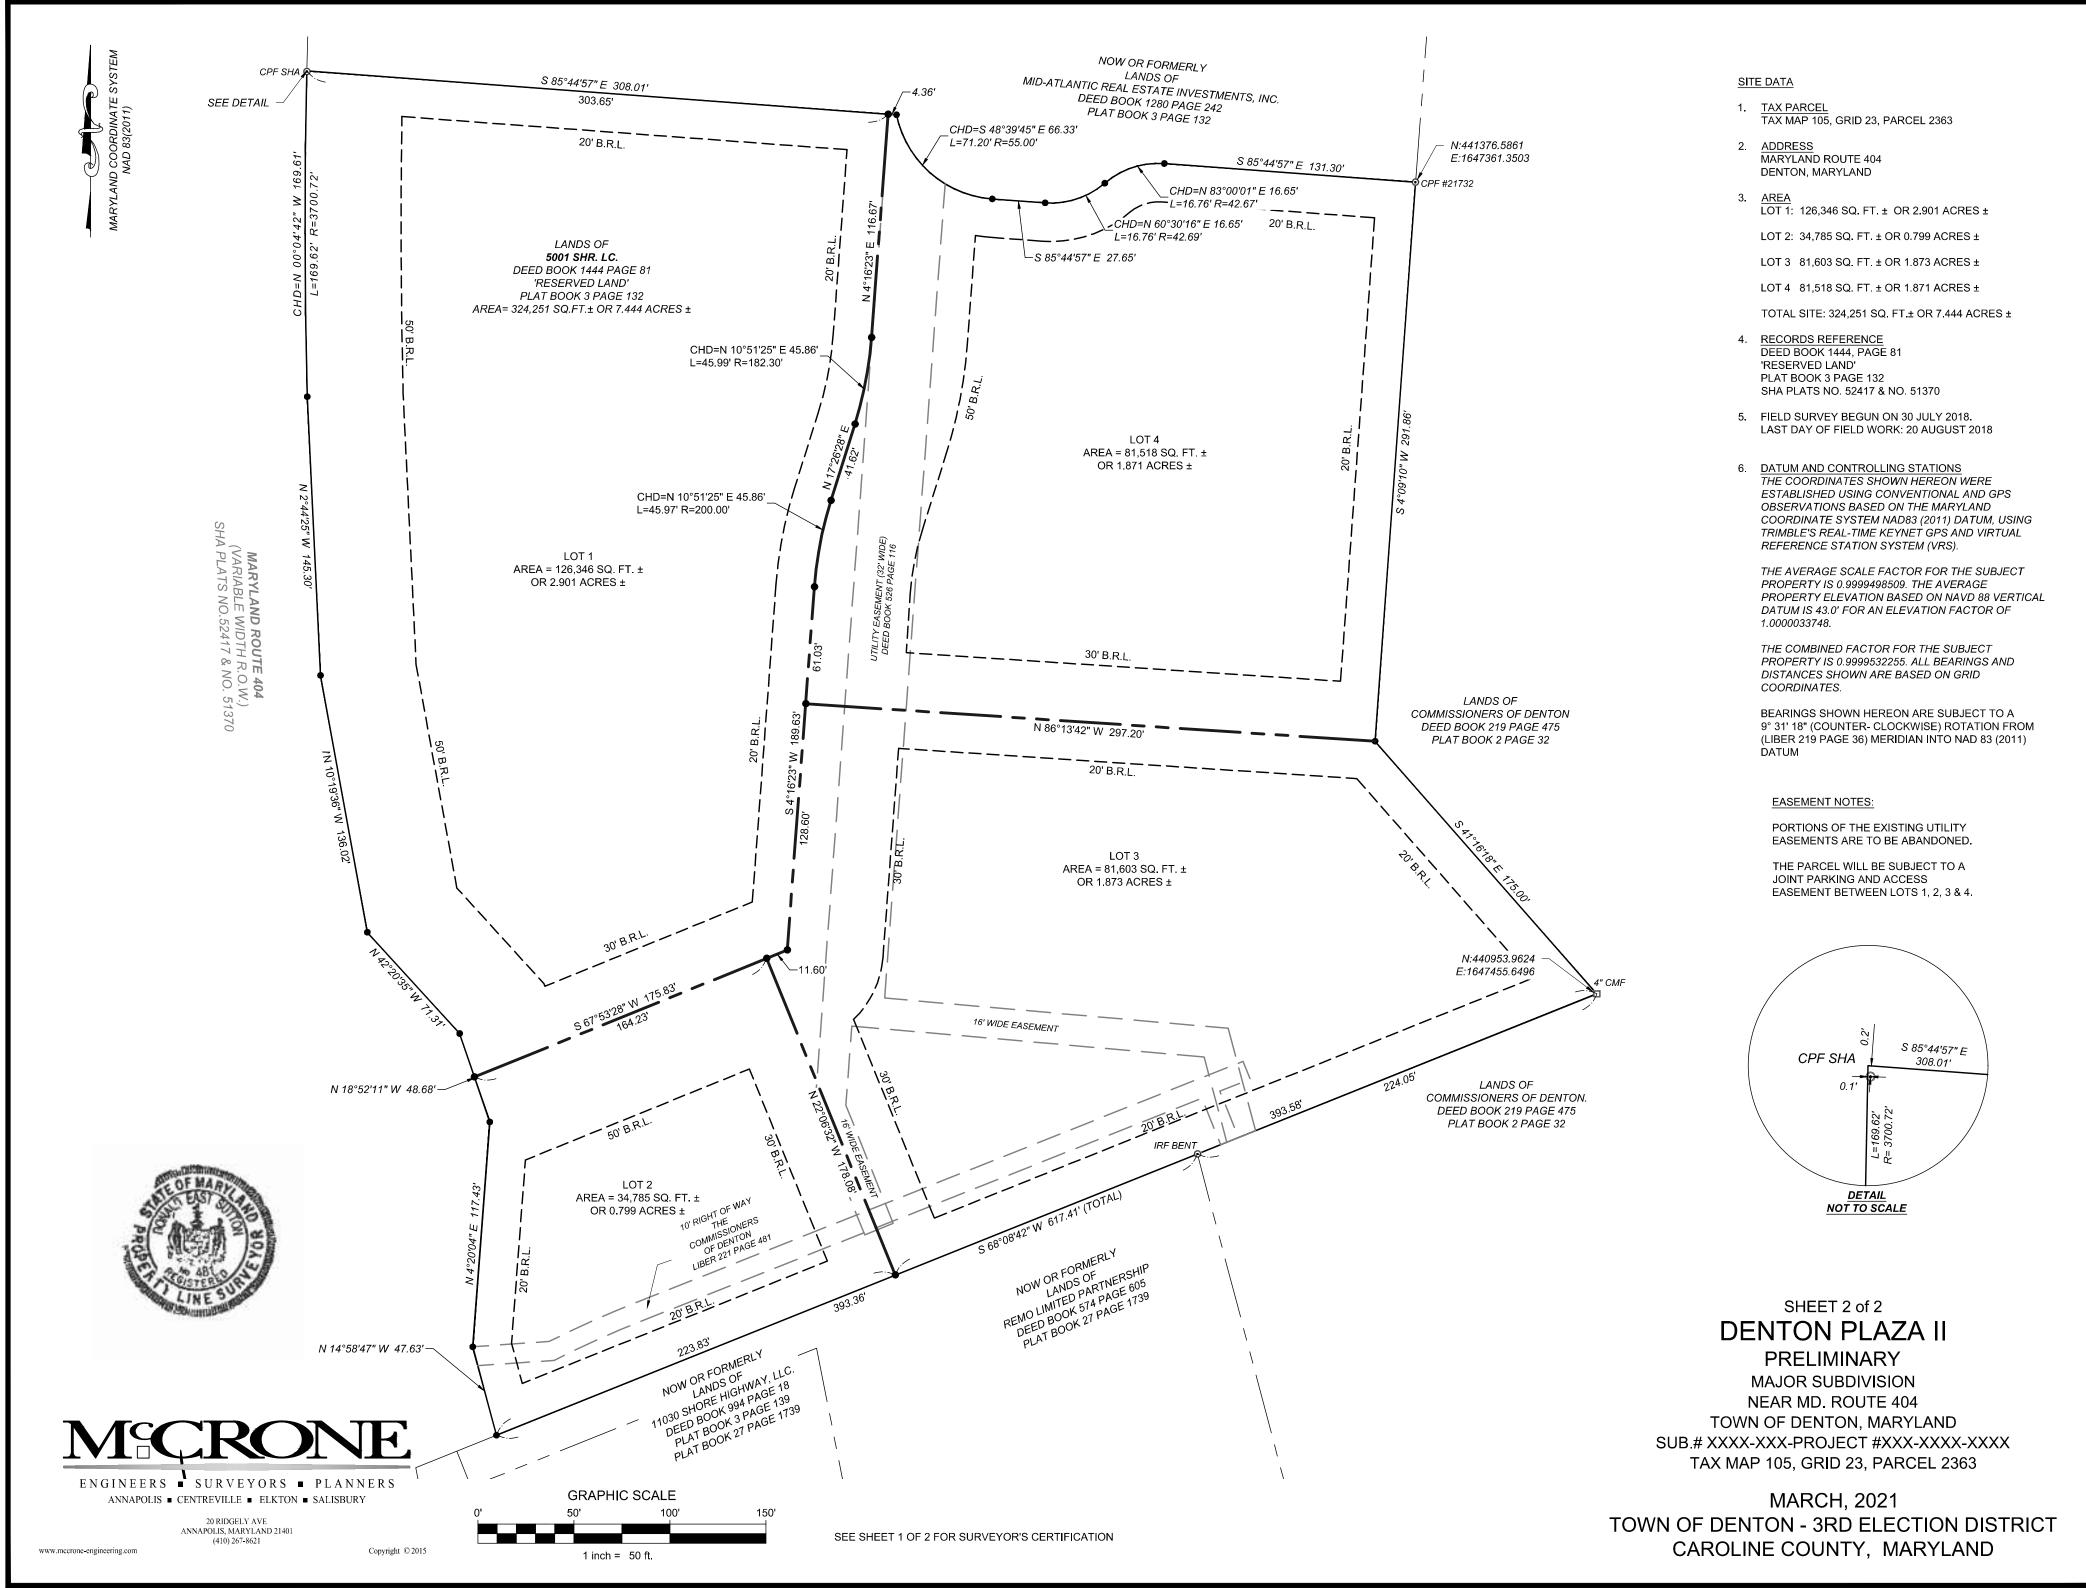

#### STATEMENT OF PURPOSE & INTENT

THE PURPOSE OF THIS SITE PLAN IS TO OBTAIN APPROVALS FOR A SUBDIVISION OF THIS LOT INTO FOUR LOTS, AND TO PROPOSE FOUR NEW RETAIL BUILDINGS FOR THE FUTURE DENTON PLAZA II SHOPPING CENTER. THE APPLICANT IS SEEKING MAJOR SITE PLAN APPROVAL AND MAJOR SUBDIVISION APPROVAL.

### SITE NOTES

- 1. PROPERTY SHOWN HEREON IS CURRENTLY DESIGNATED AS TAX MAP 105, GRID 23, PARCEL 2363.
- 2. FOR DEED REFERENCE FOR SEE 1444/81.
- 3. THIS SITE IS ZONED RHC REGIONAL HIGHWAY COMMERCIAL.
- 4. EXISTING USE OPEN SPACE AND PROPOSED USE SHOPPING CENTER.
- 5. PROPERTY LINES AND IMPROVEMENTS SHOWN HEREON ARE BASED ON AN ALTA SURVEY PREPARED BY McCRONE DATED AUGUST 2018.
- 6. THIS SITE IS LOCATED WITHIN THE AREA OF MINIMAL FLOOD HAZARD (ZONE X) ACCORDING TO THE FEDERAL EMERGENCY MANAGEMENT AGENCY'S F.I.R.M. MAP FOR CAROLINE COUNTY, PANEL NOs. 24011C0227D & 24011C0164D, EFFECTIVE JANUARY 16, 2015.
- 7. THIS SITE IS NOT LOCATED WITHIN THE CHESAPEAKE BAY CRITICAL AREA.
- 8. THIS SITE IS SERVED BY PUBLIC WATER AND SEWER.
- 9. STORMWATER MANAGEMENT IS TO BE PROVIDED ON-SITE.
- 10. THE PROPOSED DEVELOPMENT IS COMMERCIAL AND WILL NOT IMPACT THE SCHOOL DISTRICT OR SCHOOL BUS SERVICE.
- 11. LANDSCAPING IS TO BE PROVIDED IN ACCORDANCE WITH THE TOWN OF DENTON CODE, CHAPTER 128, ARTICLE XVI, UNLESS MODIFIED AT THE TIME OF THE PRELIMINARY/FINAL ENGINEERING DESIGN.
- 12. NO WETLANDS APPEAR ON SITE. IF REQUIRED, A FORMAL WETLAND DELINEATION SHALL BE CONDUCTED, SURVEYED, AND APPROVED BY MDE PRIOR TO FINAL ENGINEERING AND CONSTRUCTION.
- 13. FOREST CONSERVATION IS PROPOSED TO BE PROVIDED FOR THE PROPOSED AREA OF DISTURBANCE WITH A FEE IN LIEU PAYMENT TO THE TOWN OF DENTON.
- 14. ARCHITECTURAL AND SIGNAGE PLANS ARE TO BE INCLUDED UNDER SEPARATE COVER.

SHEET 1 of 2

DENTON PLAZA II

PRELIMINARY

MAJOR SUBDIVISION

NEAR MD. ROUTE 404

TOWN OF DENTON, MARYLAND

SUB.# XXXX-XXX-PROJECT #XXX-XXXX-XXXX

TAX MAP 105, GRID 23, PARCEL 2363